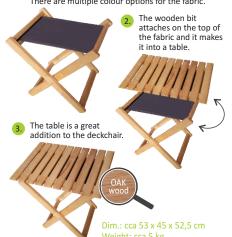

- There is an option to print your logo on a chosen color of the fabric.
- There is an option to print over the whole fabric with the design and colour of your choice. Dim. cca 1000 x 1300 mm.
- The fabric is removable and washable
- THERE IS AN OPTION FOR A FOLDABLE TABLE. which is a perfect fit with the deckchair. It is made out of solid oak wood with a varnish finish to make it more durable and weather resistant. IT HAS TWO FUNCTIONS, IT CAN BE A TABLE OR A LITTLE CHAIR:
- When there is only the fabric then it can be used as a little chair or an extension to rest your feet on. The fabric is removable and washable. There are multiple colour options for the fabric.