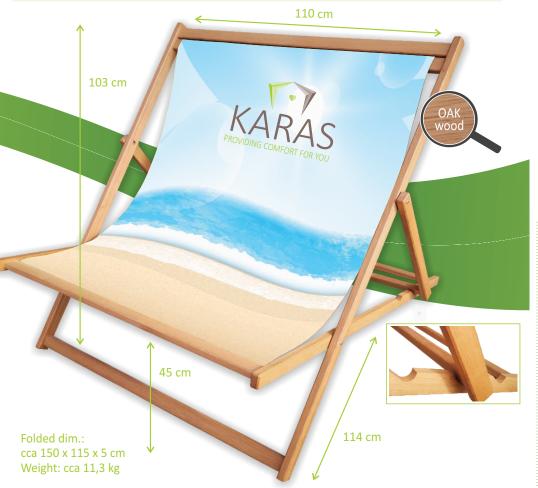

## **DOUBLE** Karas Deckchair

Is a unique model of a luxury deckchair, for those who want something more. Two luxury seating's, made out of SOLID OAK wood, it has a varnish finish to make it more durable. Long-term and weather resistant.

It has a wide fabric which gives you an option to have a big and well-seen promotion of your products or logos. We print on it custom made logos, photographs or promotions, like on the big billboards.

You can put it on different popular locations: fairs, events, festivals, concerts, bars, pubs, etc.

- Solid OAK wood
- It has a varnish finish to make it more durable
- ✓ Long term and weather resistant
- Can hold up to cca 240 kg
- Adjustable settings
- Fabric is made out of cotton or polyester